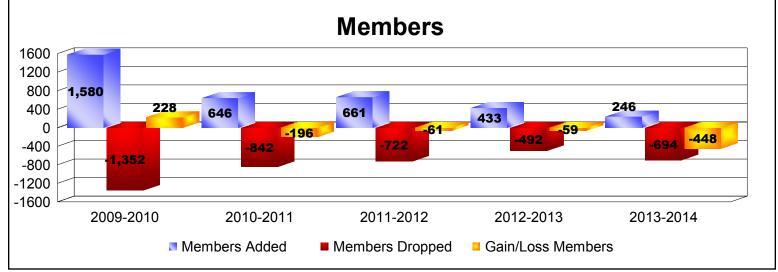

District 305 N1 As of June 2014 Cumulative

| Year      | New<br>Clubs | Dropped<br>Clubs | Gain/<br>Loss<br>Clubs | New<br>Members | Charter<br>Members | Reinstate<br>Members | Transfer<br>Members | Total<br>Member<br>Added | Total<br>Members<br>Dropped | Gain/<br>Loss<br>Members |
|-----------|--------------|------------------|------------------------|----------------|--------------------|----------------------|---------------------|--------------------------|-----------------------------|--------------------------|
| 2009-2010 | 15           | -18              | -3                     | 1168           | 304                | 92                   | 16                  | 1580                     | -1352                       | 228                      |
| 2010-2011 | 2            | -35              | -33                    | 434            | 41                 | 159                  | 12                  | 646                      | -842                        | -196                     |
| 2011-2012 | 6            | -15              | -9                     | 396            | 121                | 138                  | 6                   | 661                      | -722                        | -61                      |
| 2012-2013 | 5            | -20              | -15                    | 243            | 108                | 69                   | 13                  | 433                      | -492                        | -59                      |
| 2013-2014 | 2            | -11              | -9                     | 143            | 79                 | 24                   | 0                   | 246                      | -694                        | -448                     |
| Average   | 6            | -20              | -14                    | 477            | 131                | 96                   | 9                   | 713                      | -820                        | -107                     |