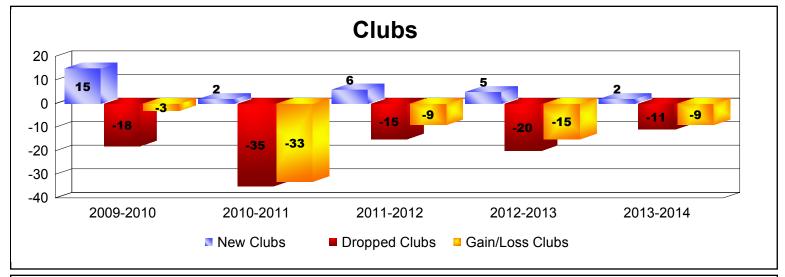

District 305 N1 As of June 2014 Cumulative

| Year      | New<br>Clubs | Dropped<br>Clubs | Gain/<br>Loss<br>Clubs | New<br>Members | Charter<br>Members | Reinstate<br>Members | Transfer<br>Members | Total<br>Member<br>Added | Total<br>Members<br>Dropped | Gain/<br>Loss<br>Members |
|-----------|--------------|------------------|------------------------|----------------|--------------------|----------------------|---------------------|--------------------------|-----------------------------|--------------------------|
| 2009-2010 | 15           | -18              | -3                     | 1168           | 304                | 92                   | 16                  | 1580                     | -1352                       | 228                      |
| 2010-2011 | 2            | -35              | -33                    | 434            | 41                 | 159                  | 12                  | 646                      | -842                        | -196                     |
| 2011-2012 | 6            | -15              | -9                     | 396            | 121                | 138                  | 6                   | 661                      | -722                        | -61                      |
| 2012-2013 | 5            | -20              | -15                    | 243            | 108                | 69                   | 13                  | 433                      | -492                        | -59                      |
| 2013-2014 | 2            | -11              | -9                     | 143            | 79                 | 24                   | 0                   | 246                      | -694                        | -448                     |
| Average   | 6            | -20              | -14                    | 477            | 131                | 96                   | 9                   | 713                      | -820                        | -107                     |